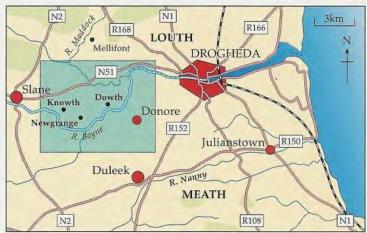

## Brú na Bóinne World Heritage Site

ENTRANCE TO SOUTFRRAIN NEW GRANGE, BOY & VALLEY.