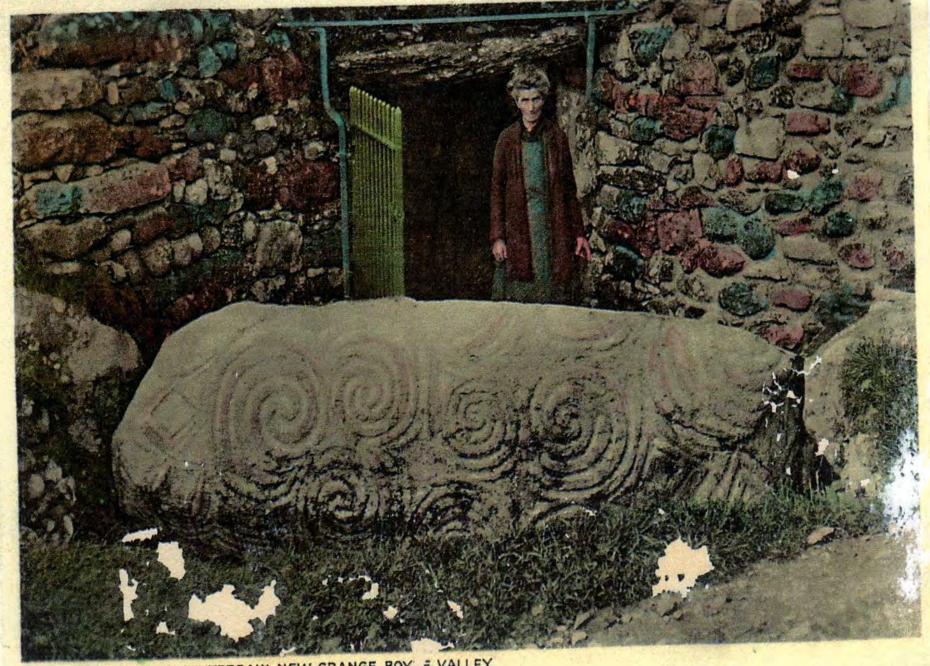

## Brú na Bóinne World Heritage Site

ENTRANCE TO SOUTFRRAIN NEW GRANGE, BOY & VALLEY.

## IS PALACE ON RIVER BOYNE

As a place of prehistoric interest, Newgrange attracts visitors from all quarters of the globe, some of whom are seen entering the caves to hear Mrs. Hickey's story of their archaeological history.