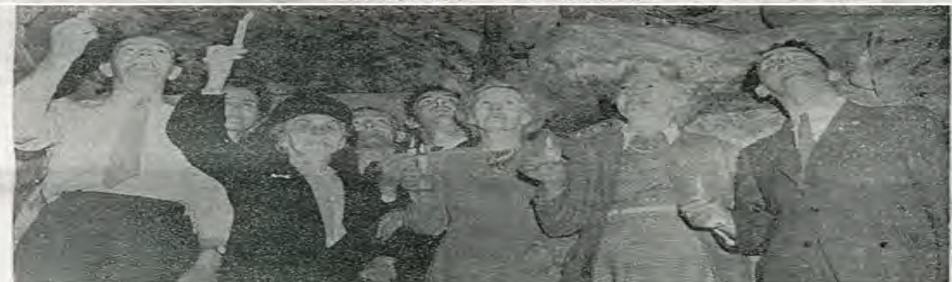

Imide the main chamber of the caves a party of visitors, aided by the emtodian and guide, Mrs. Hickey, and with the help of candles, search for further sculptured decorations.

Mrs. Edna McFarland-Maloy, Omaha, Nebraska, U.S.A., makes a pictorial record of the writings on one of the hundred slabs which form the kerb surrounding the mound.