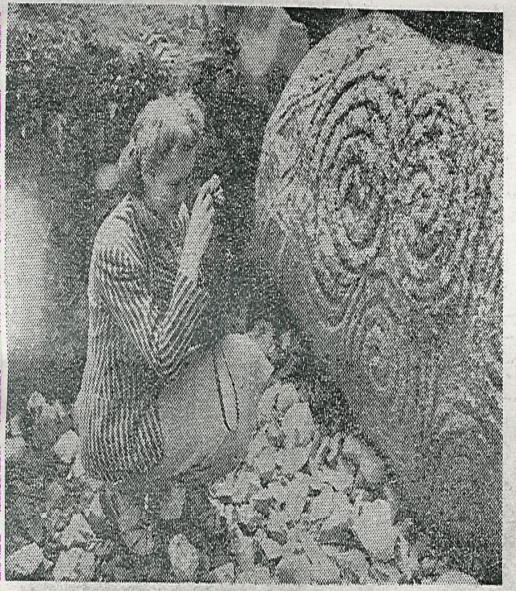

Imide the main chamber of the caves a party of visitors, aided by the emtodian and guide, Mrs. Hickey, and with the help of candles, search for further sculptured decorations.

Mrs. Edna McFarland-Maloy, Omaha, Nebraska, U.S.A., makes a pictorial record of the writings on one of the hundred slabs which form the kerb surrounding the mound.