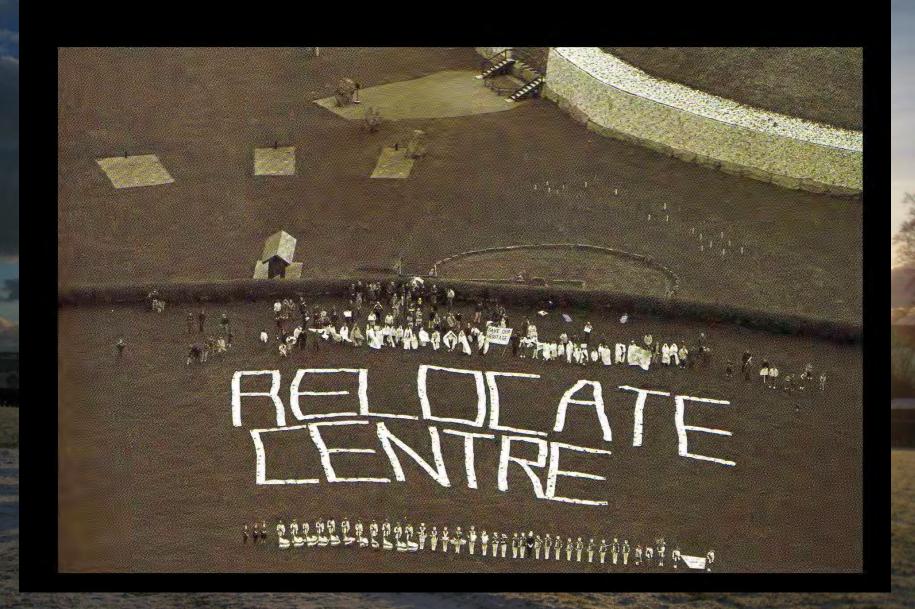

ENTRANCE TO SOUTFRRAIN NEW GRANGE, BOY & VALLEY.

## IS PALACE ON RIVER BOYNE



As a place of prehistoric interest, Newgrange attracts visitors from all quarters of the globe, some of whom are seen entering the caves to hear Mrs. Hickey's story of their archaeological history.



Imide the main chamber of the caves a party of visitors, aided by the emtodian and guide, Mrs. Hickey, and with the help of candles, search for further sculptured decorations.



Mrs. Edna McFarland-Maloy, Omaha, Nebraska, U.S.A., makes a pictorial record of the writings on one of the hundred slabs which form the kerb surrounding the mound.



Mrs. Anne Hurst and Mrs. McGuinness are interested in the saucer-like stone where, it is said, the ancient kings of Ireland were cremated 2,000 B.C.





































## **Importance for Local Economy**

- In 1996, 4 full time people working
- Presently OPW employs 30 full time including Guides, Storekeepers, General Operatives and Bus Drivers
- Tourist Information Office/Shop
- Tea Rooms/Cleaning Staff
- 37 permanent staff and 37 seasonal staff not counting maintenance staff at the sites

## **Local ties**

- Special rate and priority booking for local B&Bs
- Exhibition space for local places of interest
- E.g. Ledwidge Museum, Boyne Currach centre, Millmount Museum
- Close co-operation with local tourism authorities and Fáilte Ireland