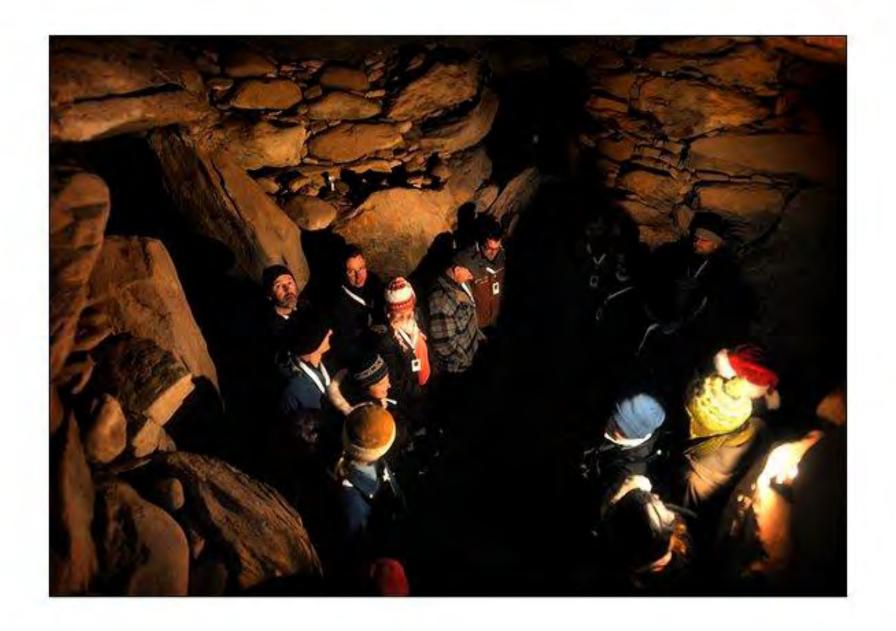

## IS PALACE ON RIVER BOYNE

As a place of prehistoric interest, Newgrange attracts visitors from all quarters of the globe, some of whom are seen entering the caves to hear Mrs. Hickey's story of their archaeological history.

Imide the main chamber of the caves a party of visitors, aided by the emtodian and guide, Mrs. Hickey, and with the help of candles, search for further sculptured decorations.

Mrs. Edna McFarland-Maloy, Omaha, Nebraska, U.S.A., makes a pictorial record of the writings on one of the hundred slabs which form the kerb surrounding the mound.

Mrs. Anne Hurst and Mrs. McGuinness are interested in the saucer-like stone where, it is said, the ancient kings of Ireland were cremated 2,000 B.C.