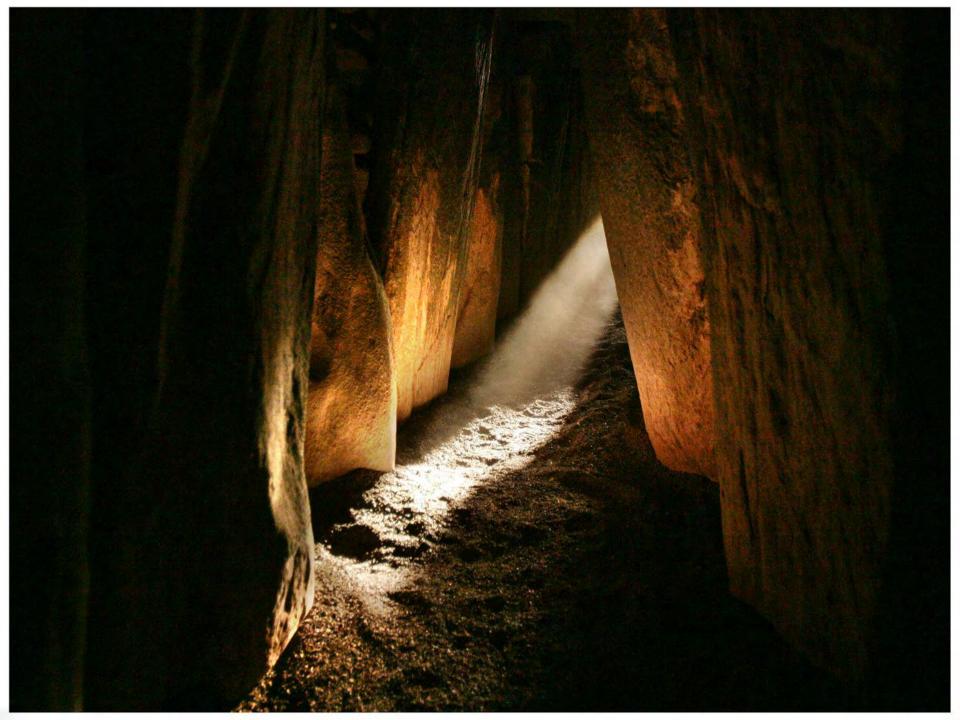

Imide the main chamber of the caves a party of visitors, aided by the emtodian and guide, Mrs. Hickey, and with the help of candles, search for further sculptured decorations.

Mrs. Edna McFarland-Maloy, Omaha, Nebraska, U.S.A., makes a pictorial record of the writings on one of the hundred slabs which form the kerb surrounding the mound.