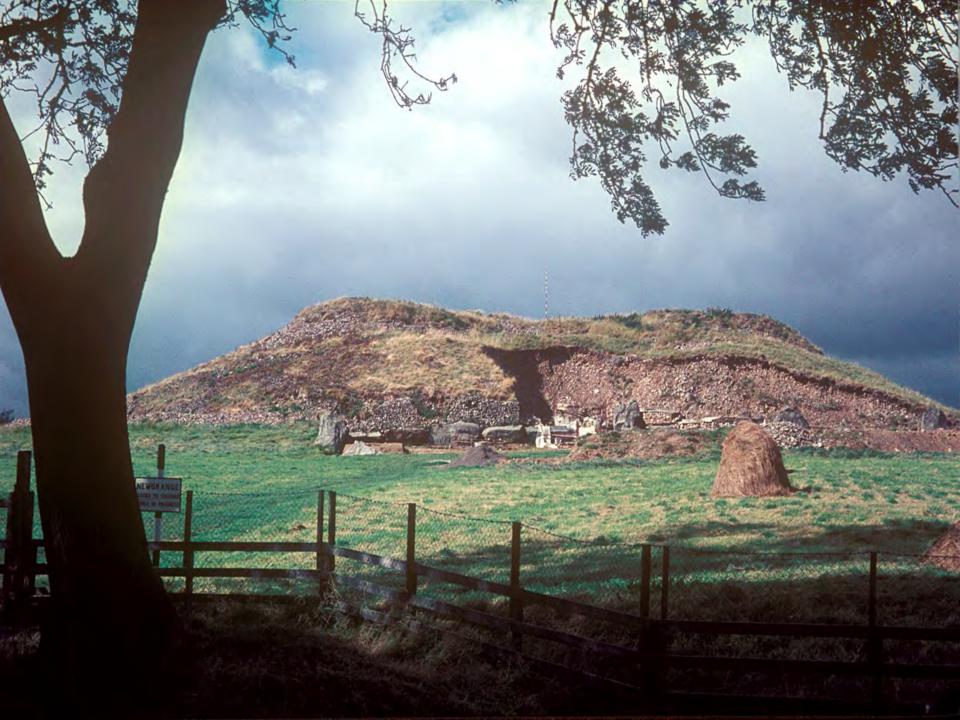

## Brú na Bóinne World Heritage Site

ENTRANCE TO SOUTFRRAIN NEW GRANGE, BOY & VALLEY.