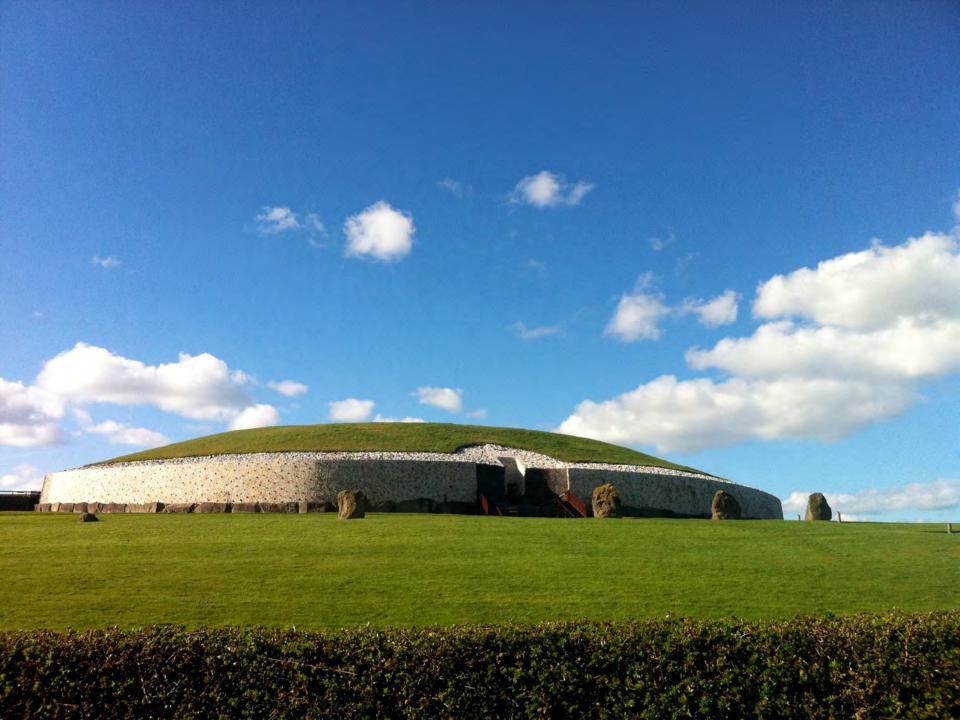

e Site











ENTRANCE TO SOUTFRRAIN NEW GRANGE, BOY & VALLEY.

## IS PALACE ON RIVER BOYNE



As a place of prehistoric interest, Newgrange attracts visitors from all quarters of the globe, some of whom are seen entering the caves to hear Mrs. Hickey's story of their archaeological history.



Imide the main chamber of the caves a party of visitors, aided by the emtodian and guide, Mrs. Hickey, and with the help of candles, search for further sculptured decorations.



Mrs. Edna McFarland-Maloy, Omaha, Nebraska, U.S.A., makes a pictorial record of the writings on one of the hundred slabs which form the kerb surrounding the mound.



Mrs. Anne Hurst and Mrs. McGuinness are interested in the saucer-like stone where, it is said, the ancient kings of Ireland were cremated 2,000 B.C.





































## **Importance for Local Economy**

- In 1996, 4 full time people working
- Presently OPW employs 30 full time including Guides, Storekeepers, General Operatives and Bus Drivers
- Tourist Information Office/Shop
- Tea Rooms/Cleaning Staff
- 37 permanent staff and 37 seasonal staff not counting maintenance staff at the sites

## **Local ties**

- Special rate and priority booking for local B&Bs
- Exhibition space for local places of interest
- E.g. Ledwidge Museum, Boyne Currach centre, Millmount Museum
- Close co-operation with local tourism authorities and Fáilte Ireland