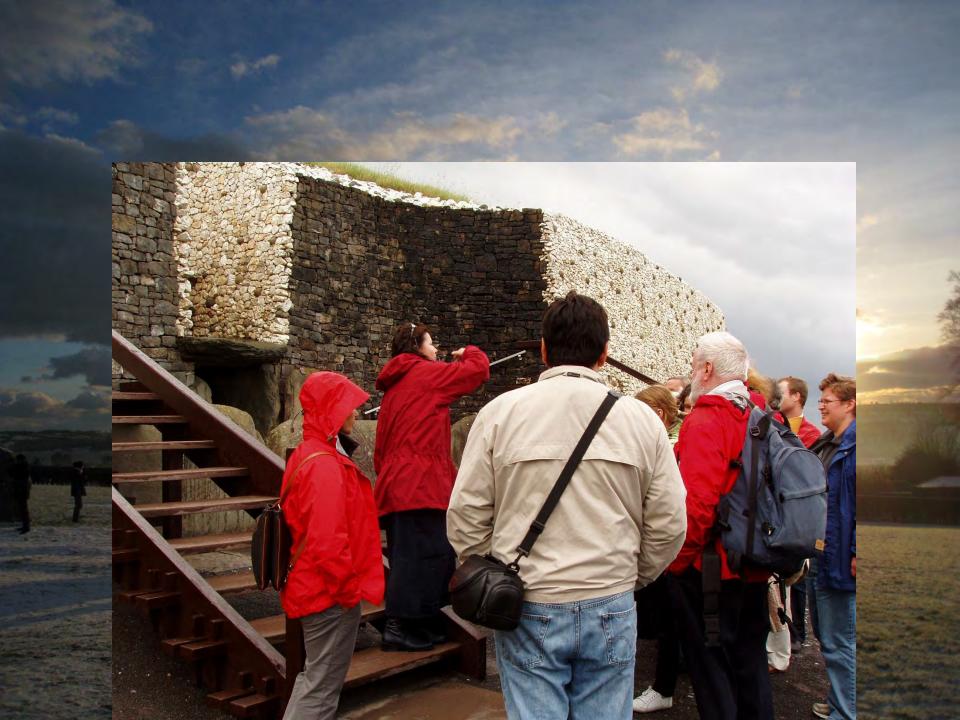

## IS PALACE ON RIVER BOYNE

As a place of prehistoric interest, Newgrange attracts visitors from all quarters of the globe, some of whom are seen entering the caves to hear Mrs. Hickey's story of their archaeological history.

Imide the main chamber of the caves a party of visitors, aided by the emtodian and guide, Mrs. Hickey, and with the help of candles, search for further sculptured decorations.

Mrs. Edna McFarland-Maloy, Omaha, Nebraska, U.S.A., makes a pictorial record of the writings on one of the hundred slabs which form the kerb surrounding the mound.