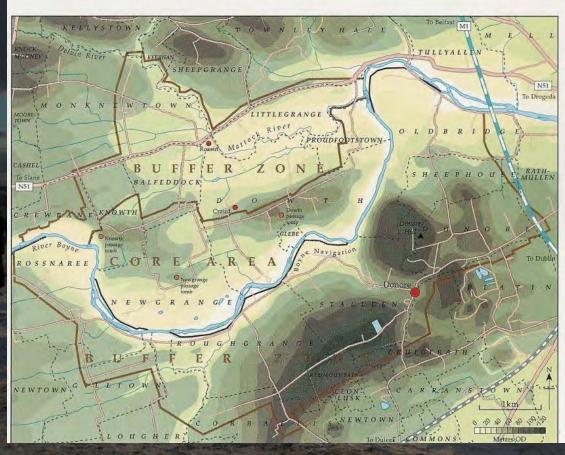

## Brú na Bóinne World Heritage Site

ENTRANCE TO SOUTFRRAIN NEW GRANGE, BOY & VALLEY.