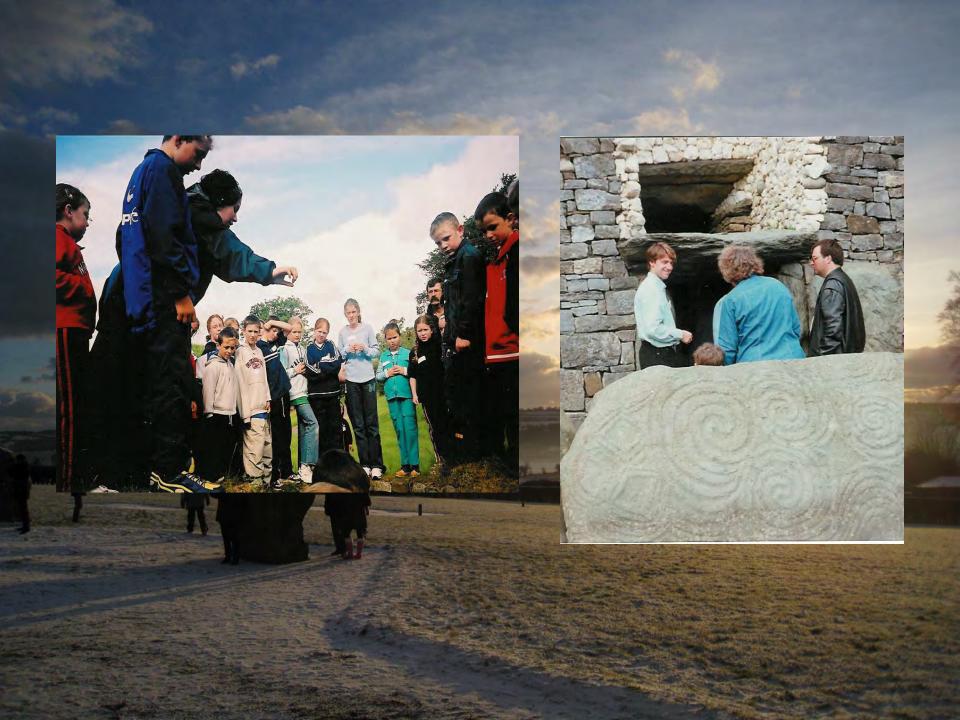

Imide the main chamber of the caves a party of visitors, aided by the emtodian and guide, Mrs. Hickey, and with the help of candles, search for further sculptured decorations.

Mrs. Edna McFarland-Maloy, Omaha, Nebraska, U.S.A., makes a pictorial record of the writings on one of the hundred slabs which form the kerb surrounding the mound.

Mrs. Anne Hurst and Mrs. McGuinness are interested in the saucer-like stone where, it is said, the ancient kings of Ireland were cremated 2,000 B.C.