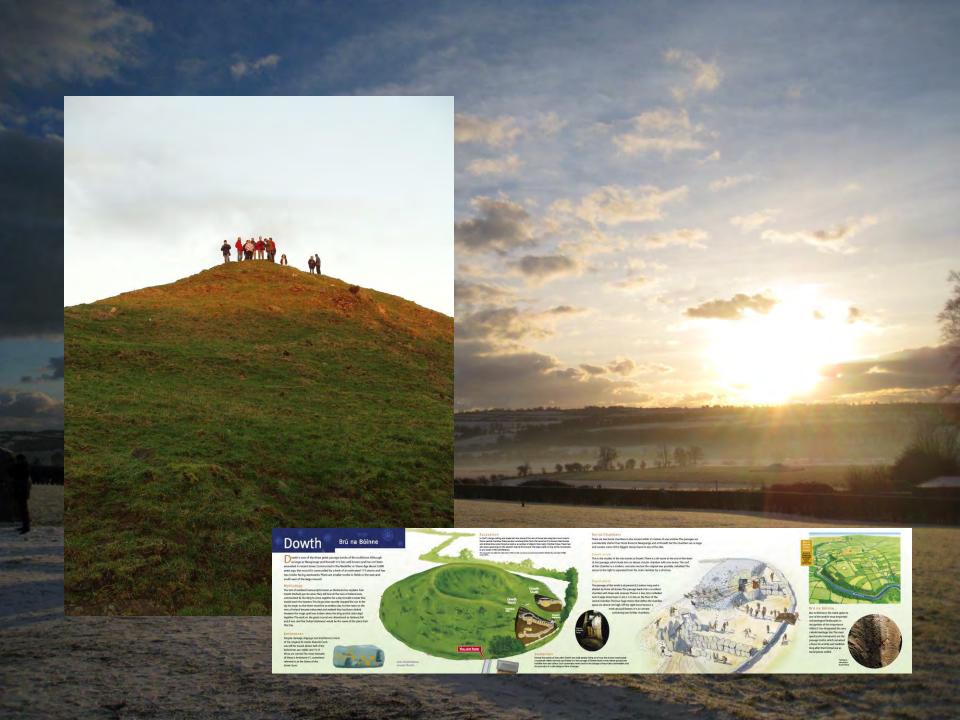

## Brú na Bóinne World Heritage Site











ENTRANCE TO SOUTFRRAIN NEW GRANGE, BOY & VALLEY.

## IS PALACE ON RIVER BOYNE



As a place of prehistoric interest, Newgrange attracts visitors from all quarters of the globe, some of whom are seen entering the caves to hear Mrs. Hickey's story of their archaeological history.



Imide the main chamber of the caves a party of visitors, aided by the emtodian and guide, Mrs. Hickey, and with the help of candles, search for further sculptured decorations.



Mrs. Edna McFarland-Maloy, Omaha, Nebraska, U.S.A., makes a pictorial record of the writings on one of the hundred slabs which form the kerb surrounding the mound.



Mrs. Anne Hurst and Mrs. McGuinness are interested in the saucer-like stone where, it is said, the ancient kings of Ireland were cremated 2,000 B.C.