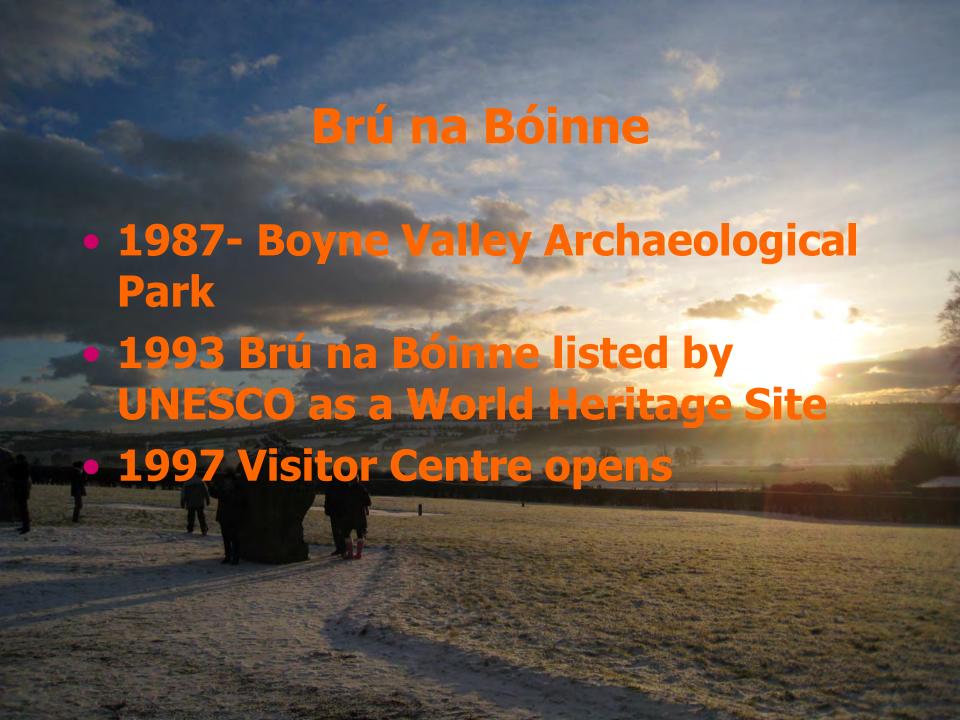

## Brú na Bóinne World Heritage Site

ENTRANCE TO SOUTFRRAIN NEW GRANGE, BOY & VALLEY.