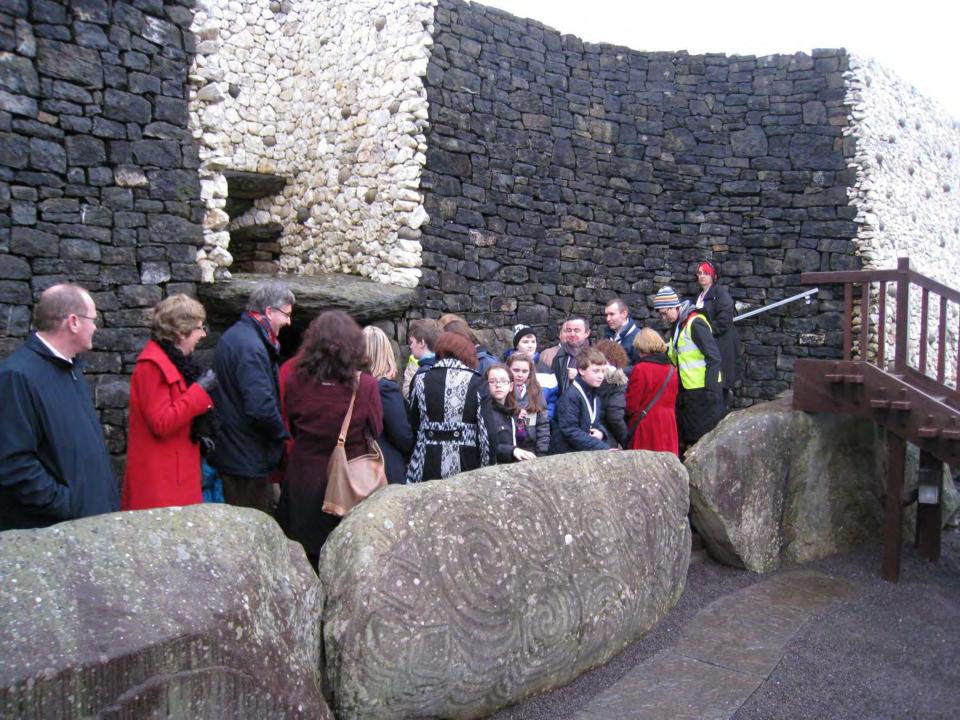

## IS PALACE ON RIVER BOYNE

As a place of prehistoric interest, Newgrange attracts visitors from all quarters of the globe, some of whom are seen entering the caves to hear Mrs. Hickey's story of their archaeological history.

Imide the main chamber of the caves a party of visitors, aided by the emtodian and guide, Mrs. Hickey, and with the help of candles, search for further sculptured decorations.

Mrs. Edna McFarland-Maloy, Omaha, Nebraska, U.S.A., makes a pictorial record of the writings on one of the hundred slabs which form the kerb surrounding the mound.