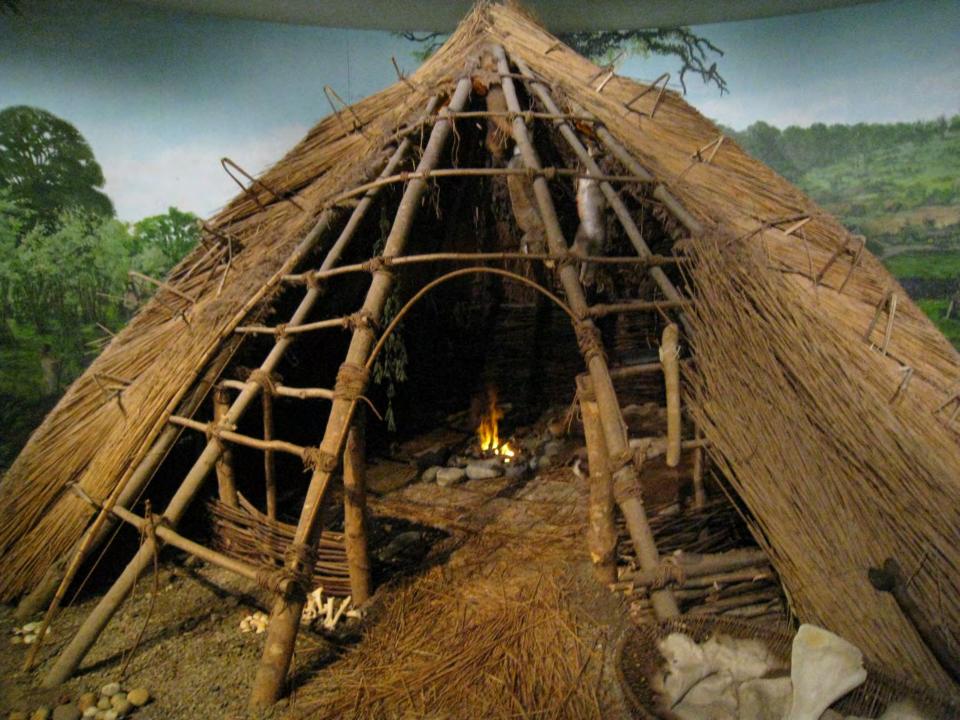

## Brú na Bóinne World Heritage Site

ENTRANCE TO SOUTFRRAIN NEW GRANGE, BOY & VALLEY.