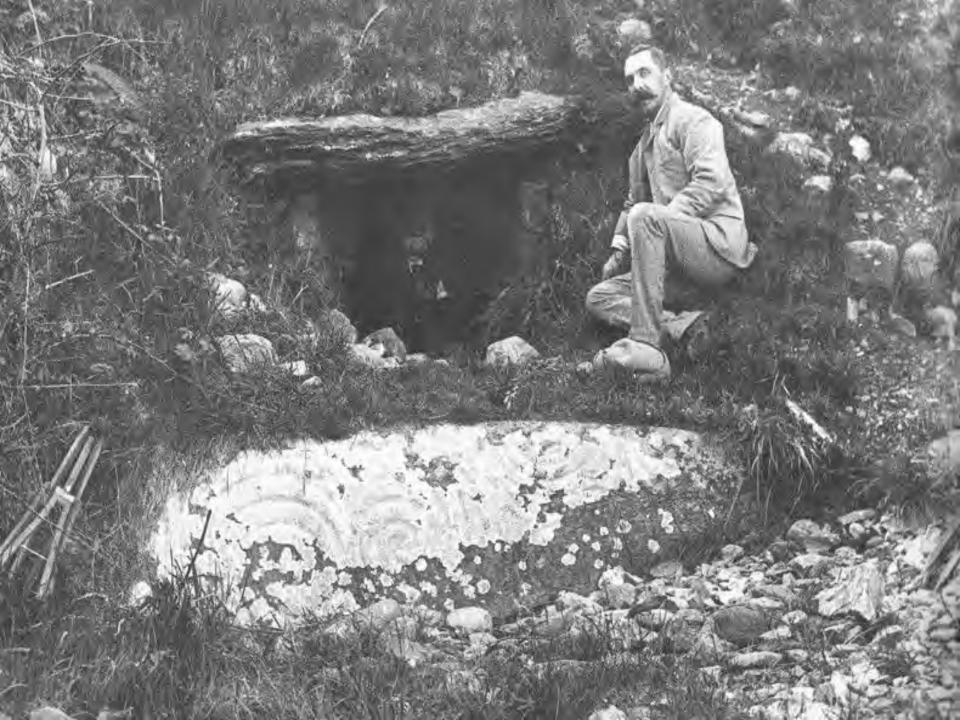

Imide the main chamber of the caves a party of visitors, aided by the emtodian and guide, Mrs. Hickey, and with the help of candles, search for further sculptured decorations.

Mrs. Edna McFarland-Maloy, Omaha, Nebraska, U.S.A., makes a pictorial record of the writings on one of the hundred slabs which form the kerb surrounding the mound.