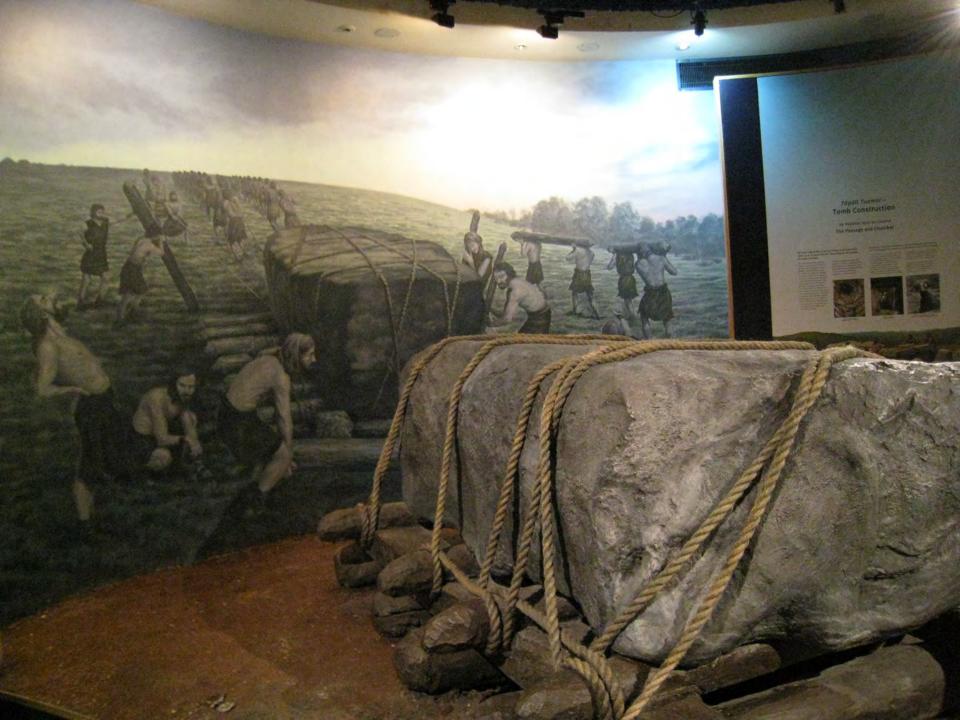

## Brú na Bóinne World Heritage Site

ENTRANCE TO SOUTFRRAIN NEW GRANGE, BOY & VALLEY.