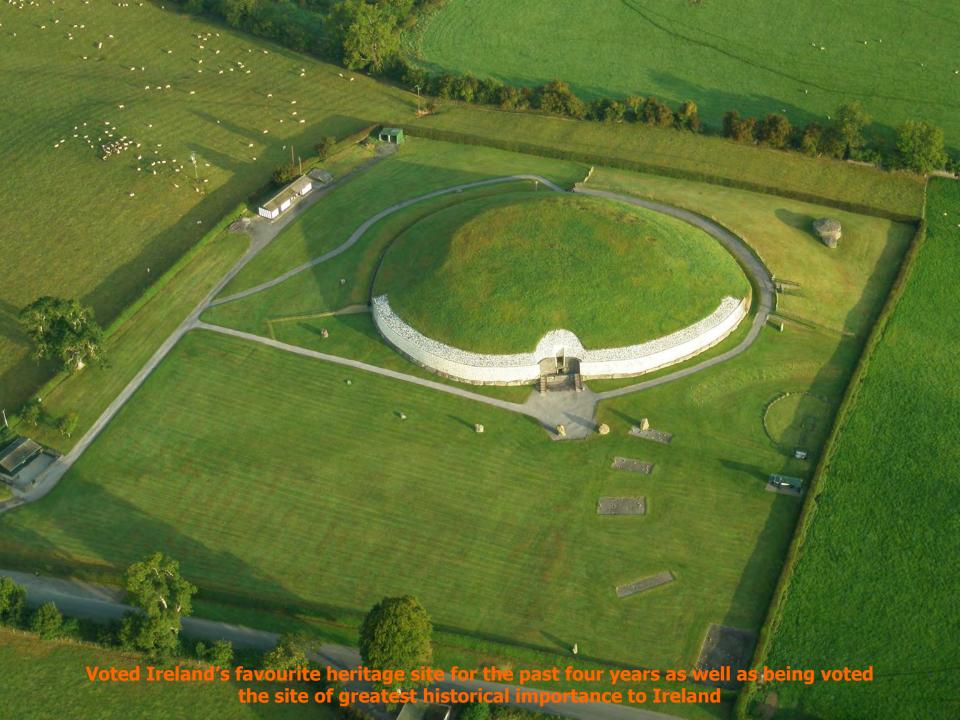

## Brú na Bóinne World Heritage Site

ENTRANCE TO SOUTFRRAIN NEW GRANGE, BOY & VALLEY.