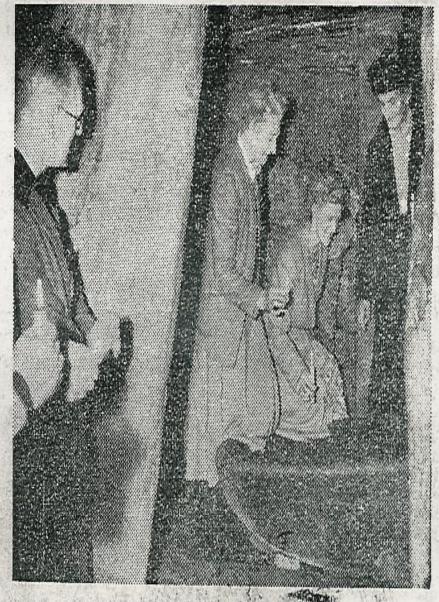

Mrs. Anne Hurst and Mrs. McGuinness are interested in the saucer-like stone where, it is said, the ancient kings of Ireland were cremated 2,000 B.C.