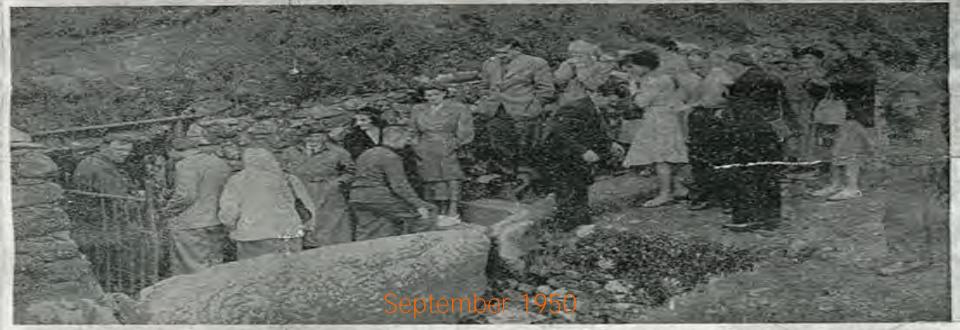

## Brú na Bóinne World Heritage Site

ENTRANCE TO SOUTFRRAIN NEW GRANGE, BOY & VALLEY.

## IS PALACE ON RIVER BOYNE

As a place of prehistoric interest, Newgrange attracts visitors from all quarters of the globe, some of whom are seen entering the caves to hear Mrs. Hickey's story of their archaeological history.