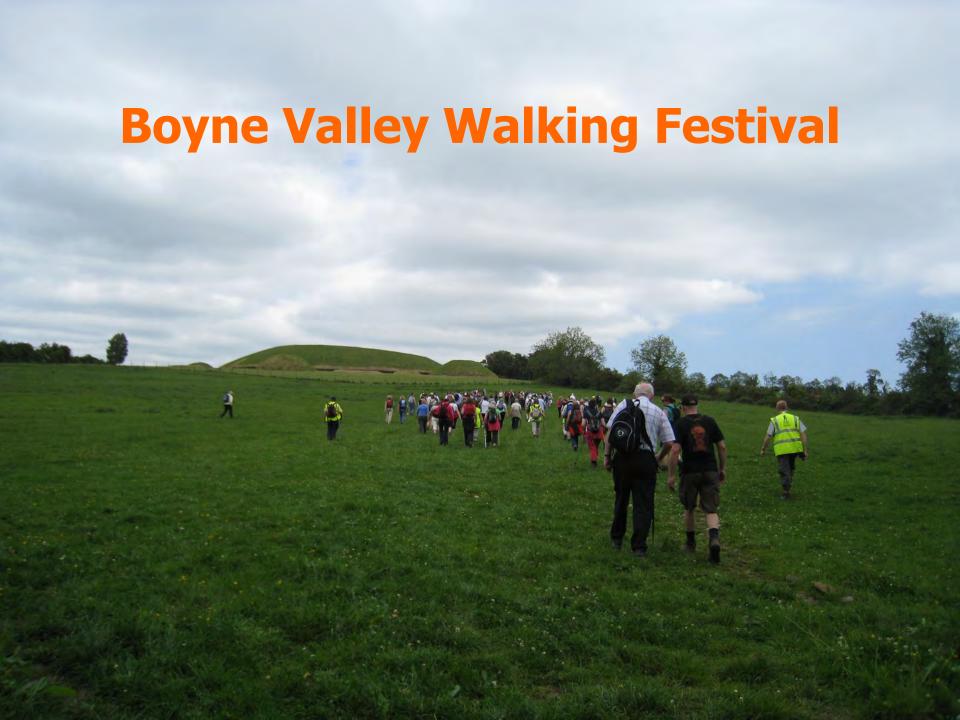

## Brú na Bóinne World Heritage Site

ENTRANCE TO SOUTFRRAIN NEW GRANGE, BOY & VALLEY.

## IS PALACE ON RIVER BOYNE

As a place of prehistoric interest, Newgrange attracts visitors from all quarters of the globe, some of whom are seen entering the caves to hear Mrs. Hickey's story of their archaeological history.