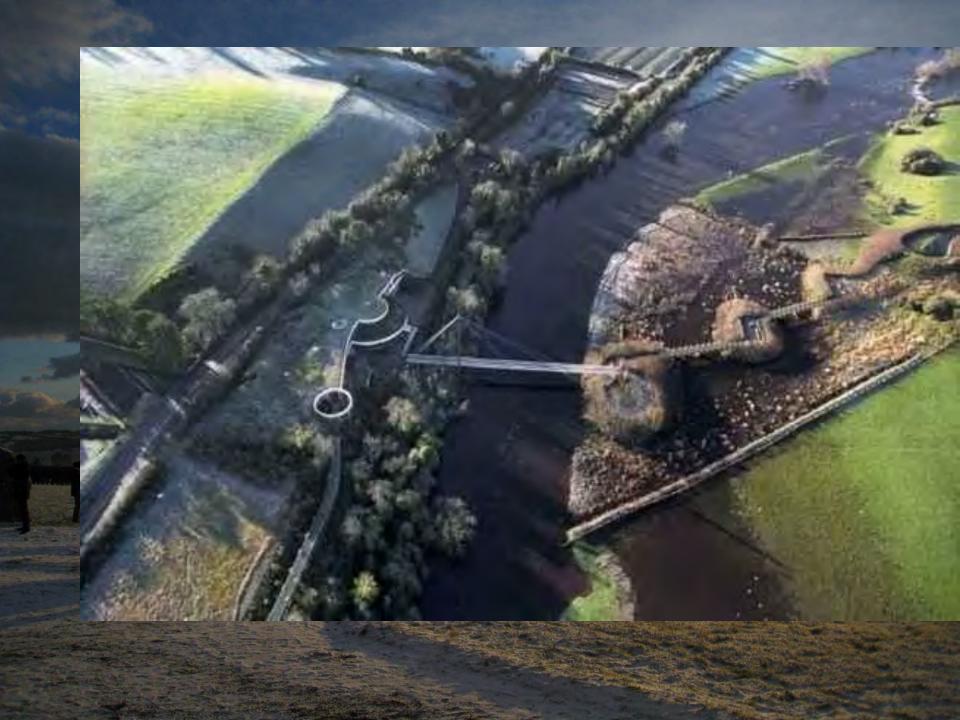

TRANCE TO SOUTFRRAIN NEW GRANGE, BOY & VALLEY.

## IS PALACE ON RIVER BOYNE



As a place of prehistoric interest, Newgrange attracts visitors from all quarters of the globe, some of whom are seen entering the caves to hear Mrs. Hickey's story of their archaeological history.



Imide the main chamber of the caves a party of visitors, aided by the emtodian and guide, Mrs. Hickey, and with the help of candles, search for further sculptured decorations.



Mrs. Edna McFarland-Maloy, Omaha, Nebraska, U.S.A., makes a pictorial record of the writings on one of the hundred slabs which form the kerb surrounding the mound.



Mrs. Anne Hurst and Mrs. McGuinness are interested in the saucer-like stone where, it is said, the ancient kings of Ireland were cremated 2,000 B.C.





































## **Importance for Local Economy**

- In 1996, 4 full time people working
- Presently OPW employs 30 full time including Guides, Storekeepers, General Operatives and Bus Drivers
- Tourist Information Office/Shop
- Tea Rooms/Cleaning Staff
- 37 permanent staff and 37 seasonal staff not counting maintenance staff at the sites

## **Local ties**

- Special rate and priority booking for local B&Bs
- Exhibition space for local places of interest
- E.g. Ledwidge Museum, Boyne Currach centre, Millmount Museum
- Close co-operation with local tourism authorities and Fáilte Ireland