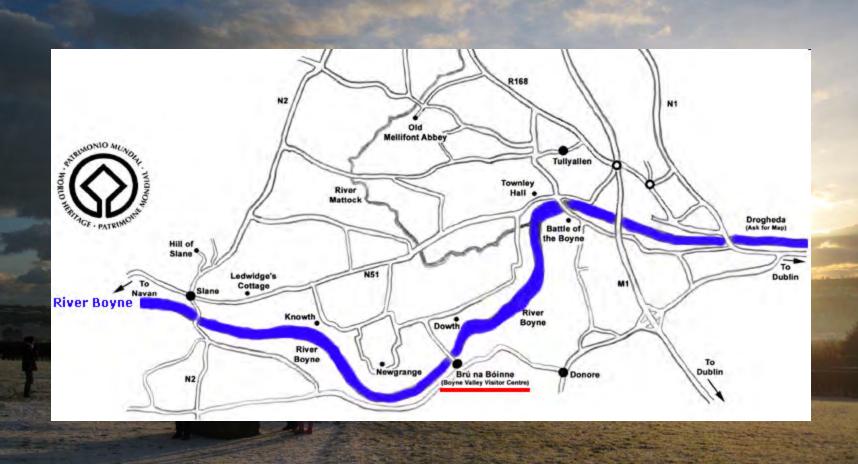

ENTRANCE TO SOUTFRRAIN NEW GRANGE, BOY & VALLEY.

## IS PALACE ON RIVER BOYNE



As a place of prehistoric interest, Newgrange attracts visitors from all quarters of the globe, some of whom are seen entering the caves to hear Mrs. Hickey's story of their archaeological history.



Imide the main chamber of the caves a party of visitors, aided by the emtodian and guide, Mrs. Hickey, and with the help of candles, search for further sculptured decorations.



Mrs. Edna McFarland-Maloy, Omaha, Nebraska, U.S.A., makes a pictorial record of the writings on one of the hundred slabs which form the kerb surrounding the mound.



Mrs. Anne Hurst and Mrs. McGuinness are interested in the saucer-like stone where, it is said, the ancient kings of Ireland were cremated 2,000 B.C.





































## **Importance for Local Economy**

- In 1996, 4 full time people working
- Presently OPW employs 30 full time including Guides, Storekeepers, General Operatives and Bus Drivers
- Tourist Information Office/Shop
- Tea Rooms/Cleaning Staff
- 37 permanent staff and 37 seasonal staff not counting maintenance staff at the sites

## **Local ties**

- Special rate and priority booking for local B&Bs
- Exhibition space for local places of interest
- E.g. Ledwidge Museum, Boyne Currach centre, Millmount Museum
- Close co-operation with local tourism authorities and Fáilte Ireland